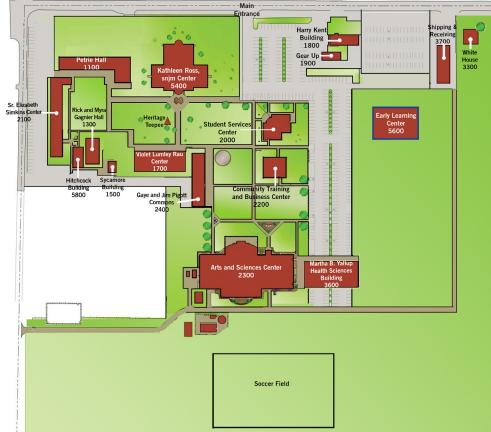

# Heritage University **CAMPUS MAP**

Buildings marked with have automatic entrance doors to the building and assisted entry doors for the rest rooms. Classrooms are listed in blue. Student programs and supports are listed in purple.

# Arts and Sciences Center

2300 Building

Classrooms/Labs (2360 through 2387) Helen Jewett Advanced Nursing Skills Lab (2361)

Smith Family Hall (2386 through 2390)

Center for Indigenous Health, Culture and the Environment College of Arts and Sciences

# **Community Training and Business Center**

2200 Building

Classrooms 2214 and 2212

## **Early Learning Center**

2500 Building Child Care Center

## Gave and Jim Pigott Commons 2400 Building

Barnhill Fireside Room

The Eagle's Café

The Lounge

Patricia Wade Temple Room

## Gear Up

1900 Building University of Washington

## **Harry Kent Building**

1800 Building

Classrooms 1 and 2

## **Hitchcock Building**

5800 Building **Business Office** 

5400 Building

## Kathleen Ross, snjm Center

Classrooms 410 through 419

Academic Skills Center

**Career Services** 

Don North Library

President's Office

**Testing Center** 

**Writing Center** 

## Martha B. Yallup Health Sciences Building

3600 Building Classroom 3626

Advancement and Marketing

Collective Impact

**HEP Program** 

# Petrie Hall

1100 Building

Classrooms 1101-1120

Institutional Research

Provost

Virginia S. Hislop Art Gallery

Walter and Peggy Lewis Art Studio

## Rick and Myra Gagnier Hall

1300 Building Help Center

Information Technology

Security

## **Shipping and Receiving**

3700 Building

Physical Plant

Shipping and Receiving

## Sr. Elizabeth Simkins Center

2100 Building

College of Education

**Eagles Market** 

**English and Humanities** 

Human Resources

MESA

The Ross Institute

#### **Student Services Center**

2000 Building

Admissions

Financial Aid

Registrar

Student Accounts

## **Sycamore Building**

1500 Building

Classroom 1502

Workout Room

## Violet Lumley Rau Center 5

1700 Building

Classroom 1701

**Ability Services** 

Advising

CAMP

Student Life

TRiO - Student Support Services

#### White House

3300 Building

Nursing SIM Lab